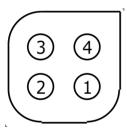

## 4. Electrical specifications

| Parameter                | Value                                                | Units |
|--------------------------|------------------------------------------------------|-------|
| DC voltage supply range  | 620                                                  | Volts |
| Current consumption      | 0.020                                                | Amps  |
| LED color                | Green                                                | -     |
| Cable ratings            | Gauge: 20 AWG                                        | -     |
|                          | Material: tinned copper strands                      |       |
|                          | Strand size: Ø 0.16 mm                               |       |
|                          | Insulator Material: PVC                              |       |
|                          | Jacket Color: black                                  |       |
|                          | Diameter: 5.5 mm                                     |       |
| Communications format    | RS-485                                               | -     |
| Wire colors designations | black – battery negative (isolated from the housing) | -     |
|                          | red – DC supply (isolated from the housing)          |       |
|                          | white – communication lead "A"                       |       |
|                          | yellow – communication lead "B"                      |       |
| Connector pin-out        | 1 - black – battery negative                         | -     |
|                          | 2 - red – DC supply                                  |       |
|                          | 3 - white – communication lead "A"                   |       |
|                          | 4 - yellow – communication lead "B"                  |       |

4-pin connector pins, view from the cable side (insertion)