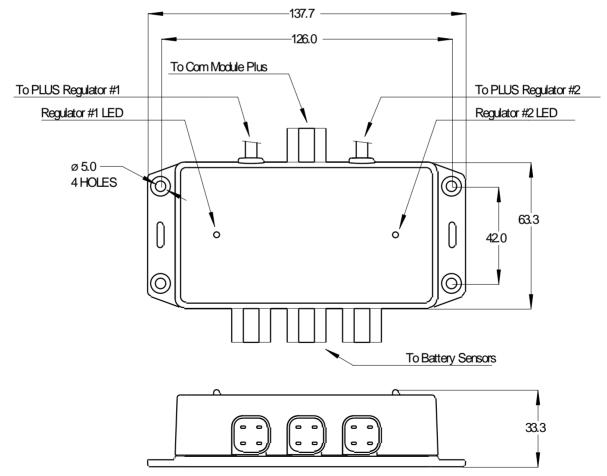

# 1. Description

The E-MAAX Battery Hub PLUS (BHP) allows connection of two PLUS regulators to multiple battery sensors and to a Com Module Plus. BHP is required with the Com Module PLUS to control 2 regulators on 2 engine systems. The housing contains 3 connection ports on one side for the battery sensors; temperature, voltage and current (or BMS from a LiFePO $_4$  MAAX battery). The single port connection on the other side connects to the Com Module PLUS, with the remaining 2 wired connectors going to each of the E-MAAX PLUS regulators. The LED indicators flash green when a PLUS regulator is connected.

#### 2. Dimensional outline

All units are millimeters